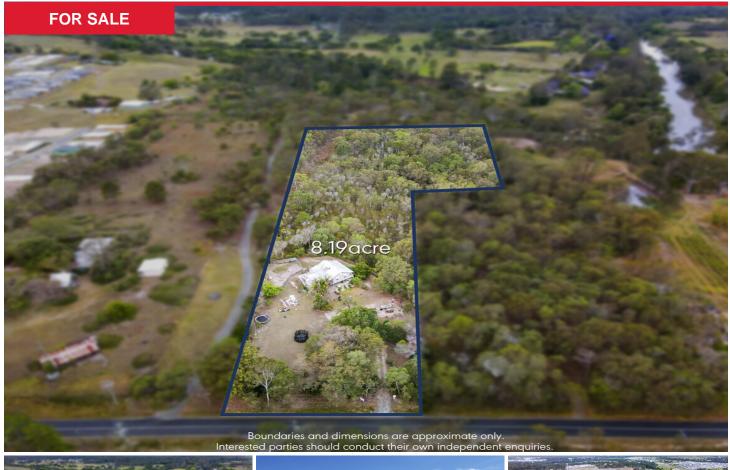

## 155-157 Loganview road, Logan Reserve

Nestled within the flourishing Logan Reserve, this 8.19-acre block of land is a canvas for your inspired vision. Situated in the heart of an emerging residential area adjacent to the prestigious Rosebank boutique house & land community, this property offers a unique opportunity to shape the future of this vibrant suburb.

Positioned strategically between the bustling cities of Brisbane and the Gold Coast, Logan Reserve is earmarked as a growth corridor for economic development, making it a prime location for investment. This block of land is your ticket to becoming a part of a thriving and **Price:** Offers Over \$1.8M - MUST BE SOLD